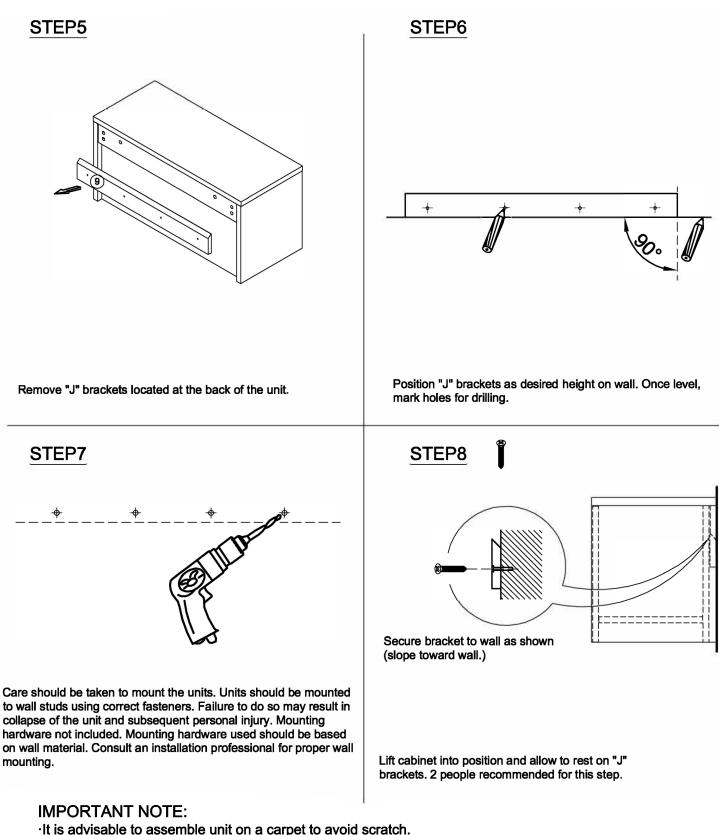

## **IMPORTANT NOTE:**

- It is advisable to assemble unit on a carpet to avoid scratch.
- Check to be sure that you have all parts and hardware.
- ·Don't tighten all screws/bolts until all completely assembled.
- It is recommended to require 2 persons to complete the assembling.