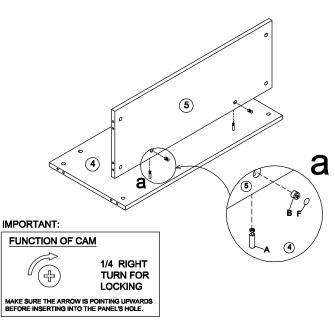

Wall Mounted Cabinet with Laminate Doors LO2/08-22

STEP2

NOTE: CAP 'E' INSTALL ONTO 25MM PANELS. CAP 'F' INSTALL ONTO 18MM PANELS.

Wall Mounted Cabinet with Laminate Doors LO2/08-22

- Check to be sure that you have all parts and hardware.
- ·Don't tighten all screws/bolts until all completely assembled.
- It is recommended to require 2 persons to complete the assembling.