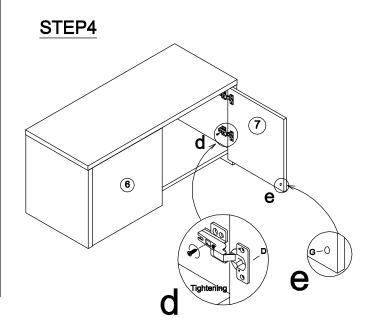

Wall Mounted Cabinet with Laminate Doors LO2/08-22

STEP2

NOTE: CAP 'E' INSTALL ONTO 25MM PANELS. CAP 'F' INSTALL ONTO 18MM PANELS.

Wall Mounted Cabinet with Laminate Doors LO2/08-22

- Check to be sure that you have all parts and hardware.
- ·Don't tighten all screws/bolts until all completely assembled.
- It is recommended to require 2 persons to complete the assembling.