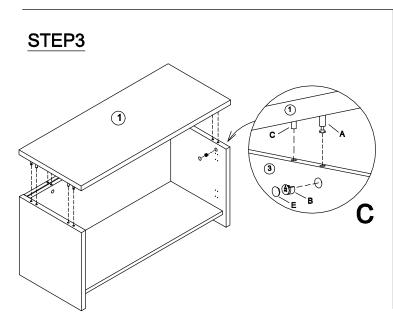

Wall Mounted Cabinet with Laminate Doors LO2/08-22

STEP2

NOTE: CAP 'E' INSTALL ONTO 25MM PANELS. CAP 'F' INSTALL ONTO 18MM PANELS.

Wall Mounted Cabinet with Laminate Doors LO2/08-22

- Check to be sure that you have all parts and hardware.
- ·Don't tighten all screws/bolts until all completely assembled.
- It is recommended to require 2 persons to complete the assembling.