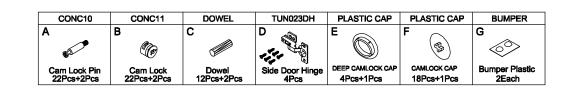

Wall Mounted Cabinet with Laminate Doors LO2/08-22

STEP2

NOTE: CAP 'E' INSTALL ONTO 25MM PANELS. CAP 'F' INSTALL ONTO 18MM PANELS.

Wall Mounted Cabinet with Laminate Doors LO2/08-22

- Check to be sure that you have all parts and hardware.
- ·Don't tighten all screws/bolts until all completely assembled.
- It is recommended to require 2 persons to complete the assembling.